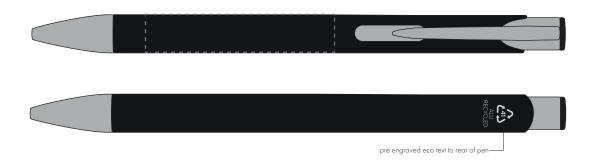

## **PANTONE REFERENCE(S)**

Engrave

ARTWORK SCALE 100% Flat Engrave Area: 50mm x 10mm

Product Image for visualisation - colours may vary

## The dashed line is to demonstrate print area and will not appear on your printed item