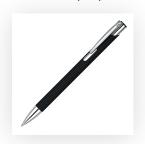

Product and Artwork Proof MOLE- MATE BALL PEN

Your Ref: Quantity: Product Code: TPC982001
Our Ref: Version: 1 Product Colour: BLACK